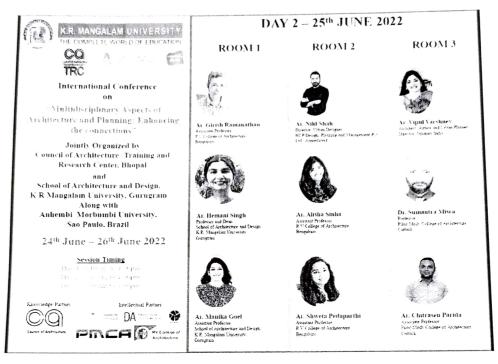

# Day 2; 25th June 2022

- 1. Girish Ramanathan is an alumnus of the University of Roorkee and graduated with a degree in Architecture in 1986. Subsequently, he worked with UC Jain Architects in Bombay for a year. During his tenure there, one of the projects he was associated with was the prestigious Indira Gandhi Institute of Development Research, Goregaon. He then joined the School of Planning and Architecture, New Delhi and graduated with a Master's degree in Urban Planning in 1989. After obtaining his Master's degree, he came down to Bangalore and worked for a year in the regional office of CM Correa consultants. During the time, he was associated with the Center for Cellular and Molecular Biology project at Hyderabad.
- 2. Niki Shah is an Architect and Urban Designer with more than 19 years of work experience in India and the Netherlands. He obtained his B.Arch. degree from The M.S. University of Baroda and M.Sc. in Urbanism from TU Delft. He was awarded the M. B. Dave Gold Medal by MSU and the prestigious Netherlands Fellowship (HSP Huygens) Programme Scholarship for studies at Delft which he completed with distinction.

Over the years he has accrued a wide range of professional experience in the fields of Architecture, Landscape design, Urban design and planning. Niki leads the Design Studio at HCP and mentors a multidisciplinary team of architects, urban designers and planners.

Some of his key works include: Central Vista, New Delhi; Amochhu Riverfront and Township Development, Phuentsholing, Bhutan; Sabarmati Riverfront Development, Ahmedabad; Mumbai Port Complex

Masterplan; IIMA New Campus; Ahmedabad University Masterplan; Swarnim Park, Gandhinagar; CG Road Redevelopment, Research on Urban Forms & Street Design in Indian Context.

3. Vipul B. Varshnay is an Architect, Author, Artist, Heritage and Culture Enthusiast and Activist. She has Masters in Urban Planning. She is Convenor for INTACH, Lucknow Chapter and Adviser for National Scientific committee & ICOMOS- International Council of Monuments and Sites, India and Vipul B. Varshney has won more than 25 awards. These include A winner of coveted awards like U.P. Ratan 2013, Shakti Samman 2015 from Governor of Uttar Pradesh, Heritage Award from U.P Government, Awardee of A3 International Foundation –Excellence in Architectural Journalism 2016, Women of the year-2004" award in creative field by Sahara welfare foundation.

Figure 5: Day-2. Panel members for individual room