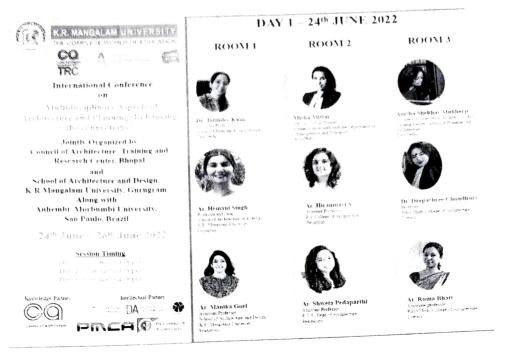

### Day 1; 24th June 2022

- 1. Dr. Jatinder Kaur is presently working in the School of Planning & Architecture, New Delhi as Associate Professor in Architecture. With a graduation in Architecture in 1994, she did her postgraduation in Construction Technology and Management in 2008, and a PhD titled "Design Strategies for Energy Efficient Building Envelope: Office Buildings in Composite Climate of India". Her research interests are in the areas of Design for Energy Efficiency, Visual Arts, Crafts and Graphics. She is a well-known artist, administrator and academician in the field of Architecture.
  - Prior to serving at School of Planning & Architecture, Delhi, Dr. Jatinder Kaur had been the Professor and Head of GZS School of Architecture & Planning, MRSPTU, Bathinda. She has a vast experience of 26 years in teaching & research. She has more than 20 publications in journals and conferences at national and international level. She was selected by Bureau of Energy Efficiency, Ministry of Power, Govt. of India for the "Knowledge Transformation Programme cum Field visit to Germany for the Energy Efficient Built Environment in India in 2018.
- 2. Misha Mittal's experience spans across various domains in UAE, the UK, and India. Her past engagements include architectural consultancy, academic consulting, and government advisory.
  - Misha has appeared as a guest speaker at many regional and international urban planning, humanitarian, and technology conferences. A few of these are the Middle East Smart Landscape Summit, Humanitarian Technology and Equipment Summit, Transit-Oriented Development Summit, and Smart Cities World Expo. She has been involved as a career mentor with Cardiff University, is a member of ISOCARP, and the Council Member of the UAE-India Business Council of Women's Indian Chamber of Commerce and Industry.
  - Misha holds a bachelor's degree in Architecture, an M.Sc. in the practice of Sustainable Design, and has completed executive education from the Indian Institute of Management-Kozhikode and the University of Cambridge. She actively supports NGOs, Environment Education & Protection programs through her voluntary participation to achieve the wider sustainability goals.
- 3. Anisha Shekhar Mukherji, after graduating as an architect from SPA Delhi, went on to study architectural conservation as an ODA Scholar at the De Montfort University, U.K. As a conservation consultant, architectural historian and an independent designer and researcher, her forte lies in reading historical sites and investigating knowledge-systems encapsulated in indigenous traditions. Through her publishing house, Ambi Knowledge Resources Pvt Ltd, and initiatives on public dialogues and talks on her Youtube channel, she seeks to question and analyse alternative ways of building and development appropriate to the culture and climate of the sub-continent.
  - She integrates these interests into her teaching-modules as visiting faculty at SPA Delhi, and focuses attention on them in the public domain through her writings in her blog as well as in journals, magazines

Registrar

and books — which include The Red Fort of Shahjahanabad (OUP, 2003), Jantar Mantar, Maharaja Sawai Jai Singh's Observatory in Delhi (Ambi, 2010), Attributing Design Identity; Identifying Design Attributes (Ambi 2020).

Figure 4: Day-1. Panel members for individual room