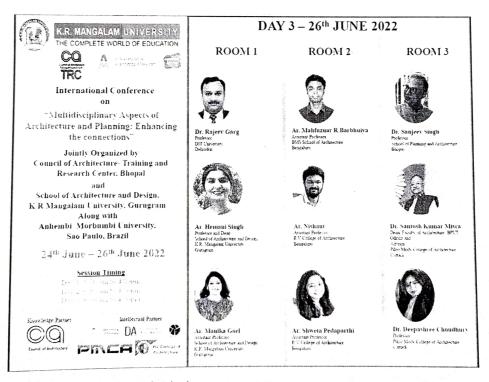

### Day 3; 26<sup>th</sup> June 2022

1. Dr Rajeev Garg, a graduate (B. Arch.) of Lucknow University and Doctorate (Ph.D.) from IIT Roorkee is a seasoned academician and professional having experience of more than two decades in the field of architecture. Apart from having academic association with premier institutions (Aligarh Muslim University, NIT Hamirpur, Galgotias University and Shri Mata Vaishno Devi University and now DIT University), Dr Garg has served leading National and International corporates (TATA Consulting Engineers Limted and JACOBS Engineering) in various capacities. Dr Garg has authored 03 Books (Ancient Indian Architecture, More Effective Teaching Learning, SCIENCE Beyond QUANTUM) and have contributed 25+ technical / research papers in Journals and Conferences. Dr Garg has contributed significantly so far in strengthening architectural education in India by imparting quality teaching, preparing course material & educational videos and by organizing Faculty Development Programs at many reputed institutions across

- 2. Mahfuzuar Rahman Barbhuiya, popularly known as Mehfuz, is an Architect, Planner and Urban Data Analyst. He graduated in Architecture from NIT Bhopal in 2013 and further completed his post-graduation from IIT Roorkee in Urban and Rural Planning. Currently, He is working as Assistant Professor at BMS School of Architecture, Bengaluru. He is an Accredited Professional of IGBC and a Certified Professional, GRIHA. He is a recipient prestigious 'Graduate Scholar Award' in 2015 and 2016 by Common Ground Publishing for his exemplary research works. He has delivered many guest lectures in conferences, FDPs and special sessions. He has been an invited expert for many workshops and knowledge-building seminars. Mehfuz is also the Asia Pacific Member of TTRA and ISRS. As a researcher, he has published several papers in International Journals and research pieces as book chapters with leading international publishers and several paper presentations at international conferences.
- 3. Professor Sanjeev Singh is a Professor of Architecture at Department of Architecture, School of Planning and Architecture Bhopal. An Architecture graduate from Government College of Architecture (now Faculty of Architecture, AKTU, U.P), he completed his Master's (Environmental Studies) from Melbourne University and PhD from National University of Singapore. He has been the recipient AUSAID scholarship and Post Graduate Research Scholarship National University of Singapore for his Master's and PhD studies. He has a Teaching and Practice experience of over more than 30 years. His research interests are in the field of Vernacular Architecture, Cultural Landscapes, and Environmental Studies. He has been conducting Vernacular Studio at SPA Bhopal since past twelve years and has publications at national and international level that refer to his interest areas. Presently he is also holding the position of Dean (Planning and Development) at SPA, Bhopal. He has been on various committees of a number of National Institutes in the capacity of expert member.

Figure 6: Day-3, Panel members for individual room