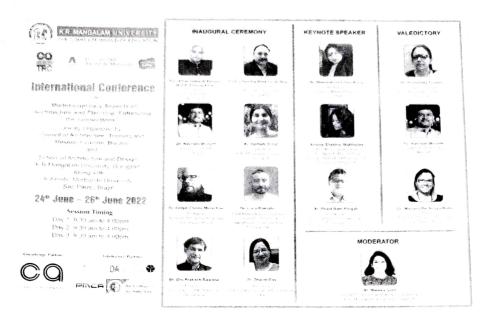

## 4. Inaugural and Valedictory Session Schedule

| S.NO. | O. INAUGURAL CEREMONY                                                    |                                                                                               |  |  |  |  |
|-------|--------------------------------------------------------------------------|-----------------------------------------------------------------------------------------------|--|--|--|--|
| 1     | Ar. Manika Goel                                                          | Assistant Professor, K.R. Mangalam University,<br>Gurugram                                    |  |  |  |  |
| 2     | Ar. Hemani Singh                                                         | DEAN- SOAD, K.R. Mangalam University, Gurugram                                                |  |  |  |  |
| 3     | Professor Chandra Shekhar Dubey                                          | Hon. Vice Chancellor, K.R. Mangalam University,<br>Gurugram                                   |  |  |  |  |
| 4     | Dr. Navneet Munoth Hon. Director, COA-TRC, Bhopal                        |                                                                                               |  |  |  |  |
| 5     | Shri Khan Habeeb Ahmed. Mohd.<br>Ahmed Khan                              | President, Council of Architecture, New Delhi                                                 |  |  |  |  |
| 6     | Dr. Felipe Corres Melachos                                               | Professor, Anhembi Morumbi University, Sao Paulo,<br>Brazil                                   |  |  |  |  |
| 7     | Dr. Om Prakash Bawane Principal , R V College of Architecture, Bengaluru |                                                                                               |  |  |  |  |
| 8     | Dr. Luca Rossato                                                         | DIAPReM Research Centre, University of Ferrara,<br>Department of Architecture, Ferrara, Italy |  |  |  |  |
| 9     | Professor Dharitri Das                                                   | Principal, Piloo Mody College of Architecture, Cuttad                                         |  |  |  |  |
| 10    | Dr. Deepashree Choudhury                                                 | Professor, Piloo Mody College of Architecture, Cuttack - KEY NOTE SPEAKER THEME 1             |  |  |  |  |

| S.NO. | VALEDICTORY SESSION | AFFILIATION |
|-------|---------------------|-------------|
|       |                     |             |

| 1 | Ar. Manika Goel            | Assitant Professor, K.R. Mangalam University,<br>Gurugram                                     |  |  |  |  |
|---|----------------------------|-----------------------------------------------------------------------------------------------|--|--|--|--|
| 2 | Dr. Navneet Munoth         | Hon. Director, COA-TRC, Bhopal                                                                |  |  |  |  |
| 3 | Dr. Mariana De Souza Rolim | Professor, Anhembi Morumbi University, Sao Paulo,<br>Brazil                                   |  |  |  |  |
| 4 | Dr. Luca Rossato           | DIAPReM Research Centre, University of Ferrara,<br>Department of Architecture, Ferrara, Italy |  |  |  |  |